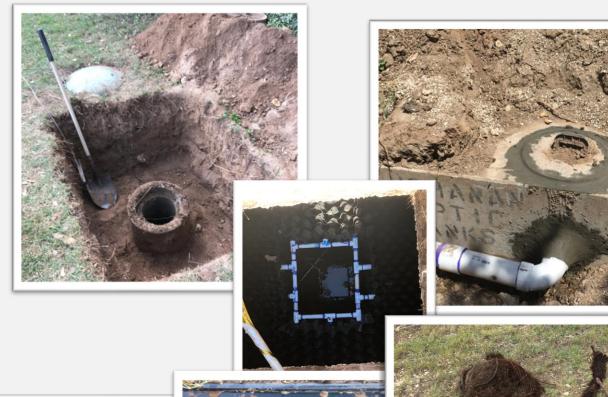

### **ROADRUNNER** Works

We do: Root Removal, Drainfield repairs, Re-Leveling Pipe, Repositioning Jet BAT Media as well as: Pump, Control Panel and Compressor Replacement