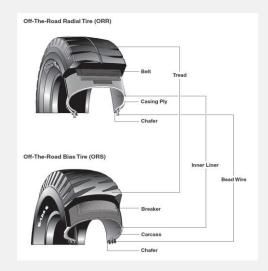

#### Iron ore and pellets

Our expertise covers the trade from iron Ore through to finished steel product. It includes also the supply of Heavy Machinery and equipment and spare parts, including the field of OTR/TBR Tyres.

#### **2000 Pieces OTR Tyres**

For Heavy mining Dump Trucks & Bulldozers

ENERGY

300 MW Power Plant

332 MW Power Plant

**50** MW Mini Plant

166 MW Power Plant

# COMMERCIAL DIVISION

- Mine automation contract with ABB
- Evaluating Strategic Studies Contract with Hatch
- Purchase and support of production units
- Supply spare parts and accesories from 27 listed companies worldwide
- Support and purchase of electrical solutions including SVC from European companies
- Supply and purchase Of mining machinery
- Supply spare parts for super OTR transport in mining and construction industries including Tyres from top brands in the market ranging from R4927/ R3318/ R3524/ R5133