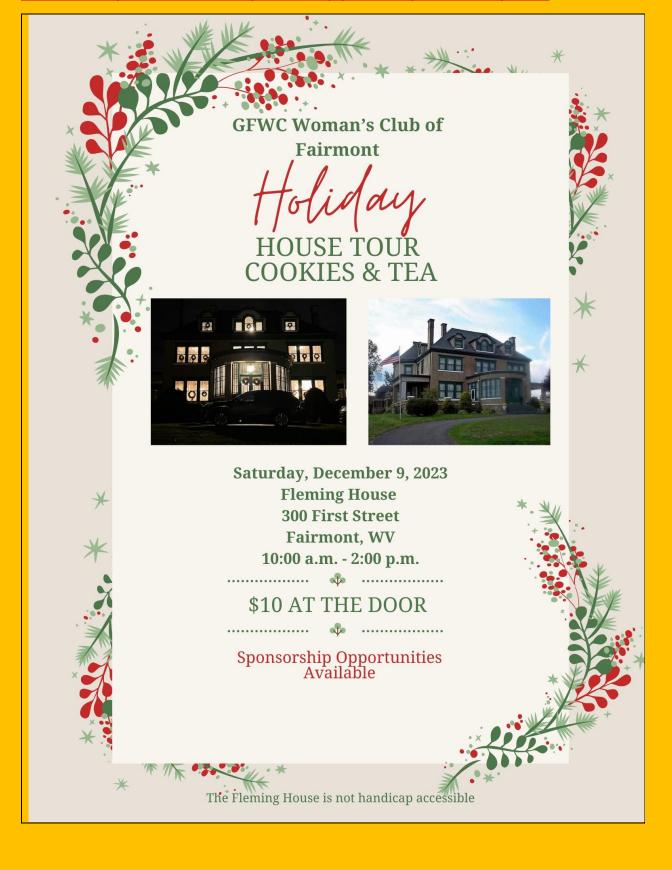

Share this with your friends and family ... come enjoy the beauty of our Holiday décor!

GFWC, Washington DC is decorating for the Holidays ... enjoy the beauty of our headquarters.

For the December Christmas Party project, we are filling handbags or totes with items for women. The needs list is below: